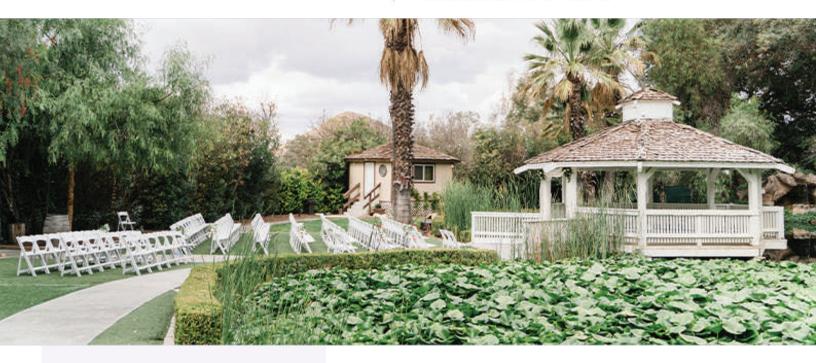

#### YOUR GARDEN PARADISE

The Orchard is an enchanting outdoor venue, complete with a lily pond and gazebo pavilion. Willow trees, bistro lights, and a sparkling fountain create a fairy tale backdrop. This secluded garden oasis provides an utterly romantic setting, with all the convenience you need.

#### OPEN AIR OASIS

This outdoor venue provides a secluded natural oasis. The lush grounds allow crafting weddings in a variety of styles and sizes. The Orchard delivers an enchanting garden paradise imbued with charm.

Ideal Alfresco Event Space

Charming Scenery for Photos

Twinkling Tree Lights

Enchanting Garden with Impressive Lily Pond

Spacious, Romantic Gazebo

Hidden Oasis, Close to Local Amenities