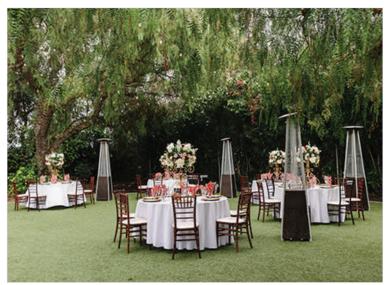

#### YOUR GARDEN PARADISE

The Orchard is an enchanting outdoor venue, complete with a lily pond and gazebo pavilion. Willow trees, bistro lights, and a sparkling fountain create a fairy tale backdrop. This secluded garden oasis provides an utterly romantic setting, with all the convenience you need.

#### OPEN AIR OASIS

This outdoor venue provides a secluded natural oasis. The lush grounds allow crafting weddings in a variety of styles and sizes. The Orchard delivers an enchanting garden paradise imbued with charm.